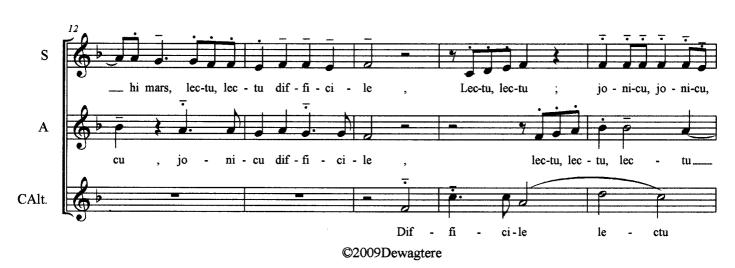

### Difficile lectu - Canon (Kanon - K. V. No. 559) Mozart, Wolfgang Amadeus

#### About the piece

Difficile lectu - Canon [Kanon - K. V. No. 559] Title:

Composer: Mozart, Wolfgang Amadeus

Arranger: Dewagtere, Bernard

Copyright © Dewagtere, Bernard Copyright:

Instrumentation: Choral 3 egal parts

Style: Classical

Comment: Composed in Vienna, around September 2nd, 1788?

K. V. No. 559