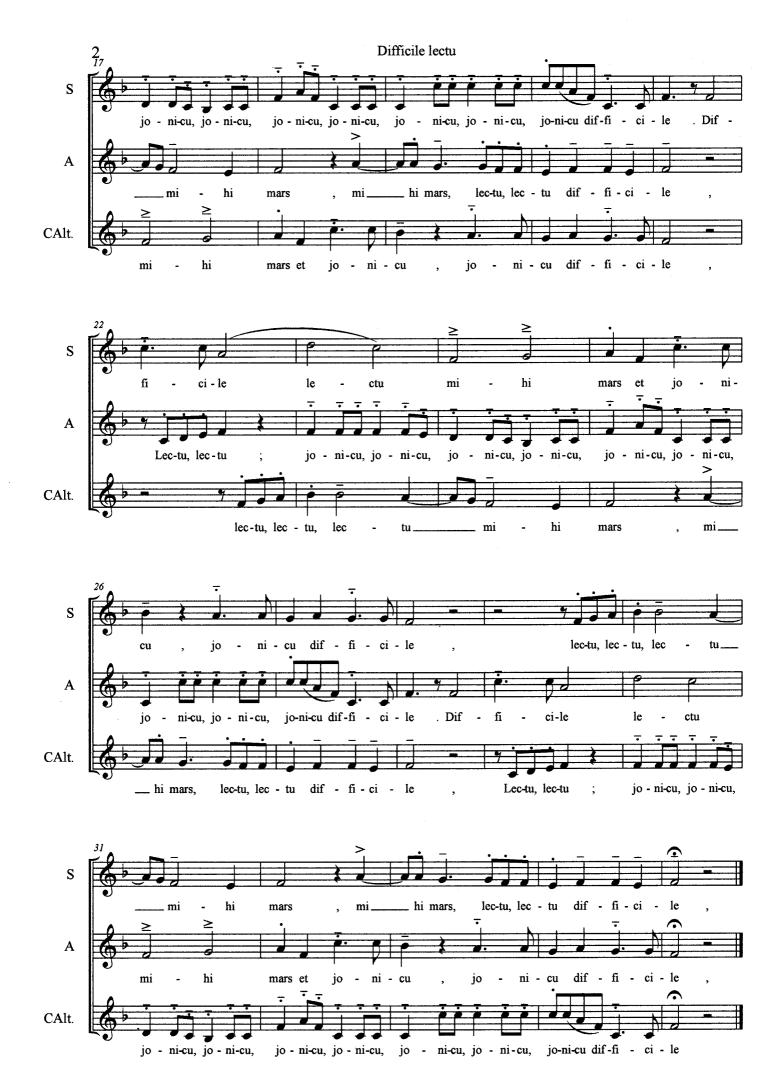

### Difficile lectu - Canon (Kanon - K. V. No. 559) Mozart, Wolfgang Amadeus

#### About the piece

Difficile lectu - Canon [Kanon - K. V. No. 559] Title:

Composer: Mozart, Wolfgang Amadeus

Arranger: Dewagtere, Bernard

Copyright © Dewagtere, Bernard Copyright:

Instrumentation: Choral 3 egal parts

Style: Classical

Comment: Composed in Vienna, around September 2nd, 1788?

K. V. No. 559