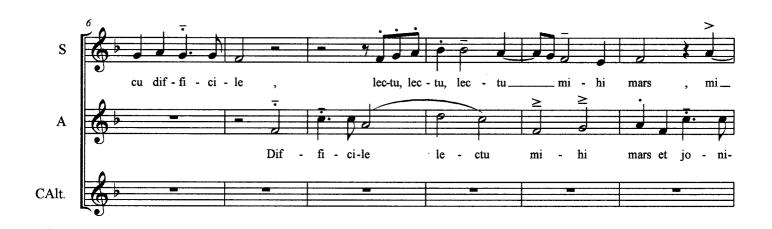

### Difficile lectu - Canon (Kanon - K. V. No. 559) Mozart, Wolfgang Amadeus

#### About the piece

Difficile lectu - Canon [Kanon - K. V. No. 559] Title:

Composer: Mozart, Wolfgang Amadeus

Arranger: Dewagtere, Bernard

Copyright © Dewagtere, Bernard Copyright:

Instrumentation: Choral 3 egal parts

Style: Classical

Comment: Composed in Vienna, around September 2nd, 1788?

K. V. No. 559